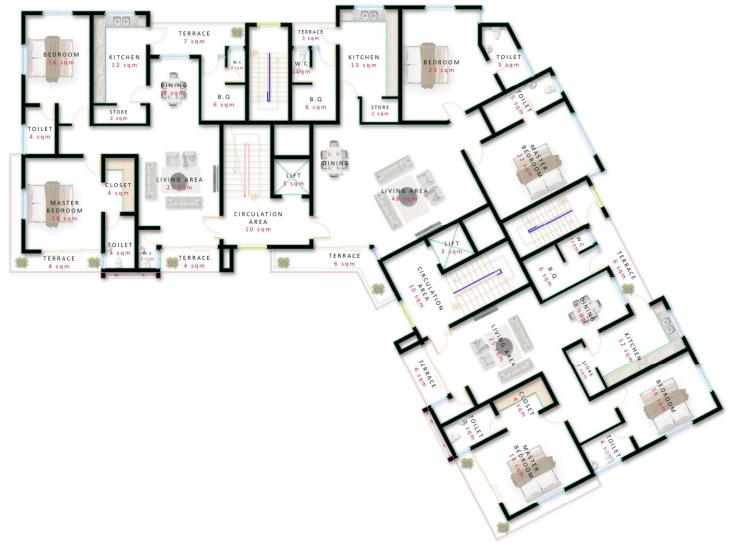

# Floor Plan (2 Bedroom)

# Floor Plan

# Floor Plan (3 Bedroom)

TYPICAL FIRST - SIXTH FLOOR PLAN

SEVENTH FLOOR PLAN