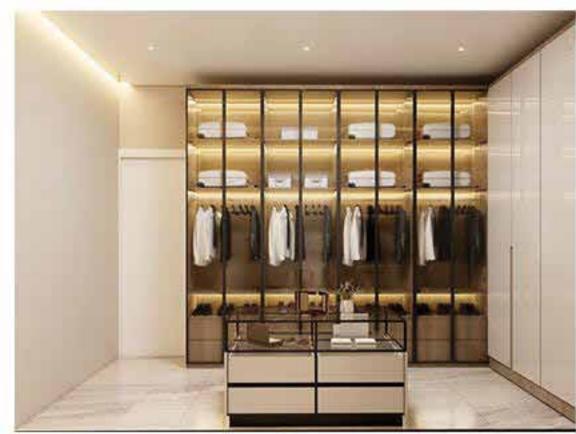

# Key Features

| Green             | Lawn                   | Swimming Pool | Club                  |
|-------------------|------------------------|---------------|-----------------------|
| Area              | Tennis Court           |               | House                 |
| Jogging           | Water Cabana           | Drivers       | Four (4) Elevators    |
| Deck              | & Jetty                | Lounge        |                       |
| Techno            | Miele                  | Jaguar        | Geberit Bath Fittings |
| Gym               | Kitchen                | Faucet        |                       |
| Walk-in<br>Closet | P<br>Ample<br>Car Park |               |                       |