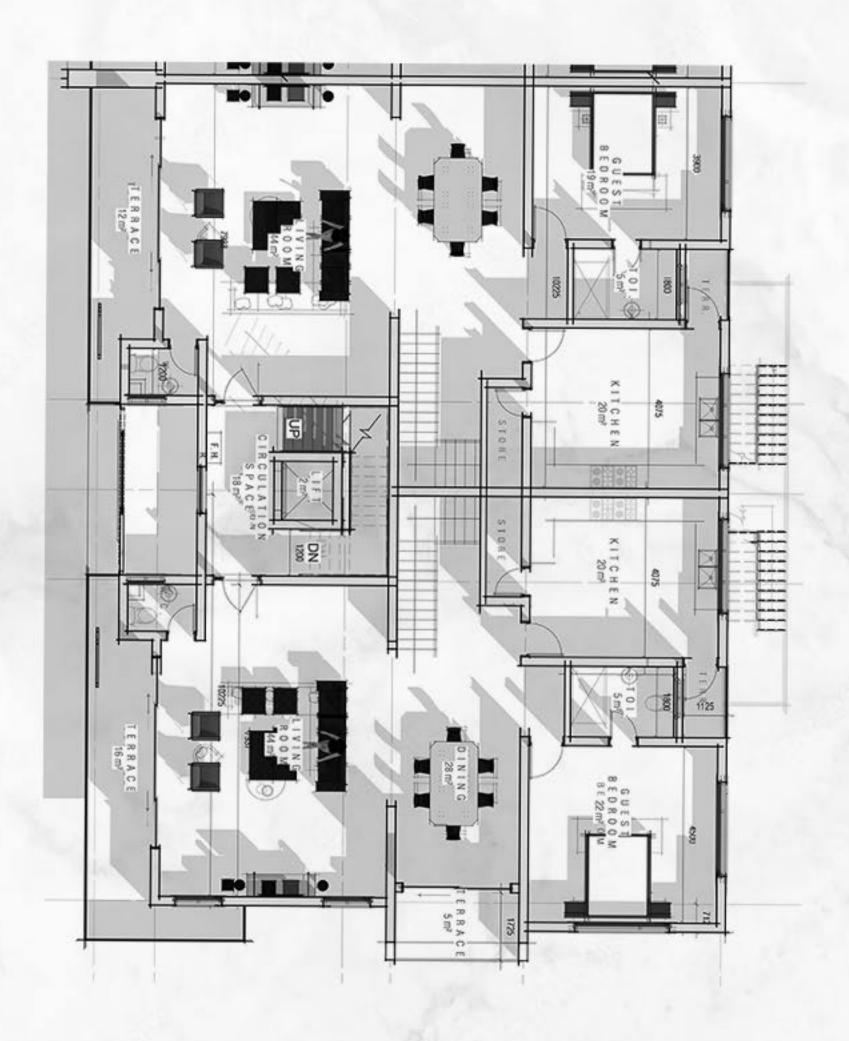

nd comfortable seating, creating an inviting atmosphere for entertaining guests and

# Key Features

| Green             | Lawn                   | Swimming Pool | Club                  |
|-------------------|------------------------|---------------|-----------------------|
| Area              | Tennis Court           |               | House                 |
| Jogging           | Water Cabana           | Drivers       | Four (4) Elevators    |
| Deck              | & Jetty                | Lounge        |                       |
| Techno            | Miele                  | Jaguar        | Geberit Bath Fittings |
| Gym               | Kitchen                | Faucet        |                       |
| Walk-in<br>Closet | P<br>Ample<br>Car Park |               |                       |





# Floor Plan



# Project Facts



4 Bedroom 360 sqm



3 Car Park per Uit



Kitchenette 4sqm



Bedroom 360 sqm



2 Maid Rooms





This brochure is not a contract; no legal or financial commitments should be made based on its contents.