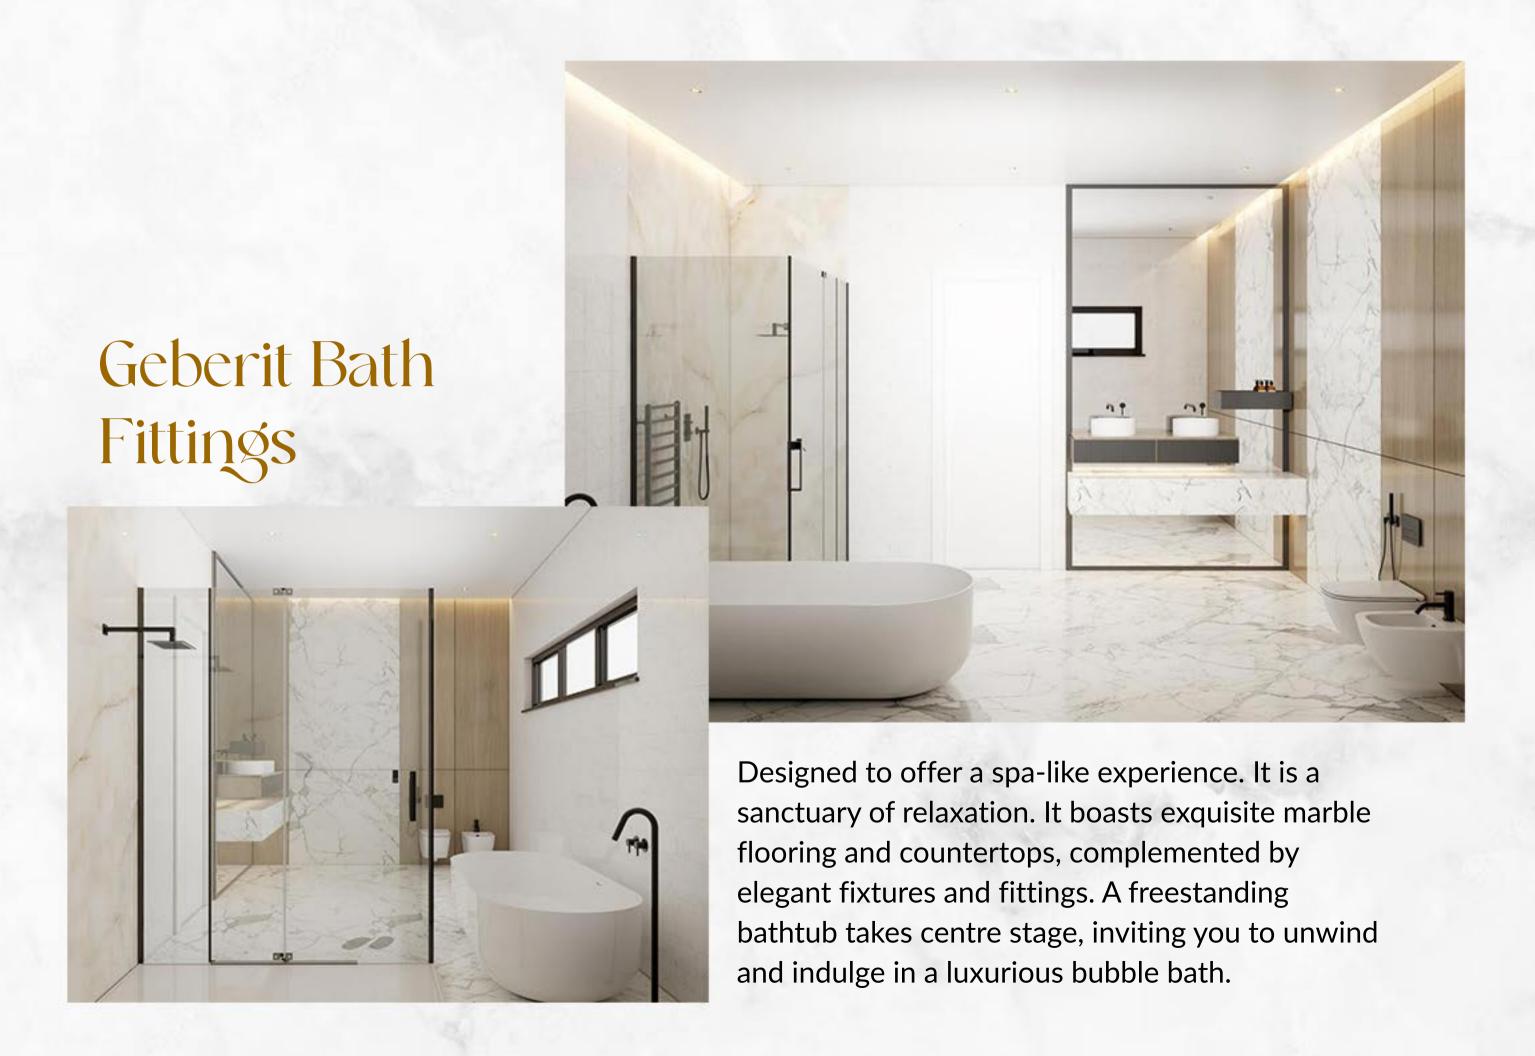

# Key Features

| Green             | Lawn                   | Swimming Pool | Club                  |
|-------------------|------------------------|---------------|-----------------------|
| Area              | Tennis Court           |               | House                 |
| Jogging           | Water Cabana           | Drivers       | Four (4) Elevators    |
| Deck              | & Jetty                | Lounge        |                       |
| Techno            | Miele                  | Jaguar        | Geberit Bath Fittings |
| Gym               | Kitchen                | Faucet        |                       |
| Walk-in<br>Closet | P<br>Ample<br>Car Park |               |                       |