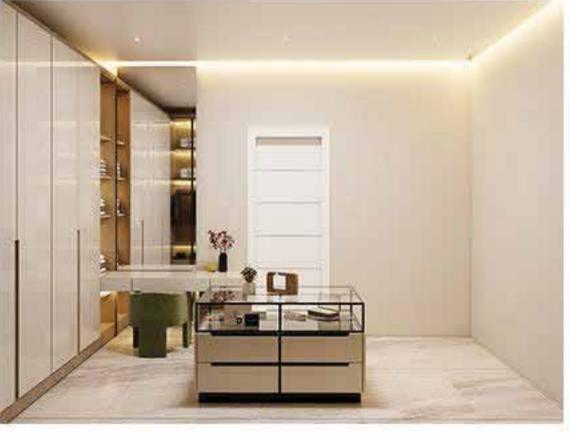

# Key Features

| Green             | Lawn                   | Swimming Pool | Club                  |
|-------------------|------------------------|---------------|-----------------------|
| Area              | Tennis Court           |               | House                 |
| Jogging           | Water Cabana           | Drivers       | Four (4) Elevators    |
| Deck              | & Jetty                | Lounge        |                       |
| Techno            | Miele                  | Jaguar        | Geberit Bath Fittings |
| Gym               | Kitchen                | Faucet        |                       |
| Walk-in<br>Closet | P<br>Ample<br>Car Park |               |                       |