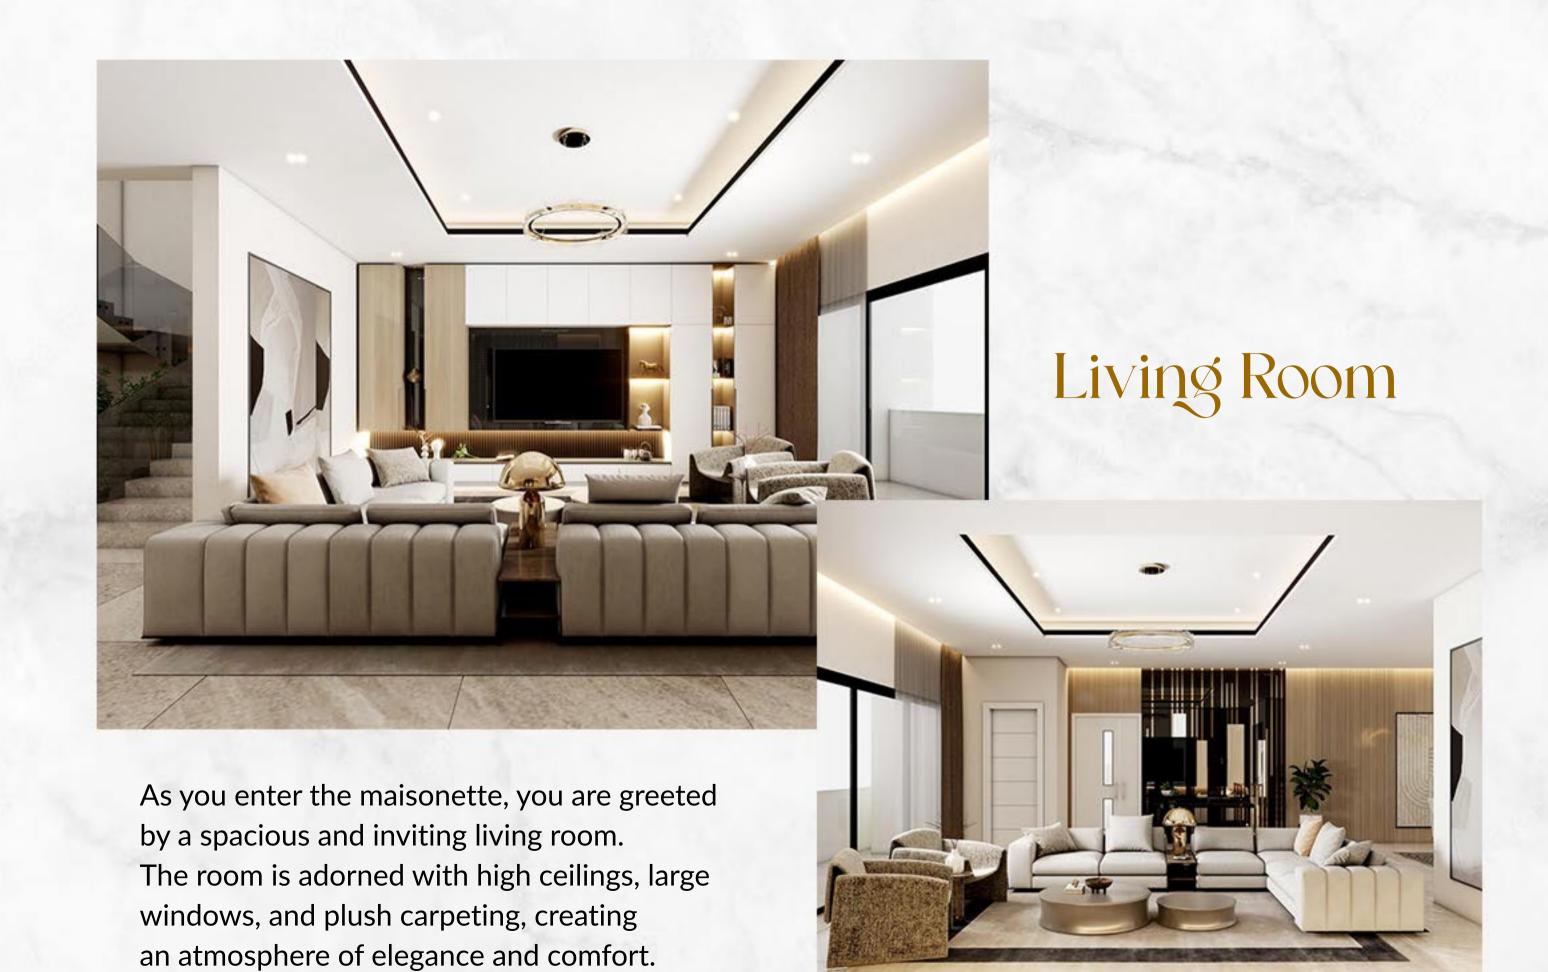

# Dining Area

Adjacent to the kitchen, the dining area is a welcoming space for enjoying meals with family and friends. The room can be designed with a large dining table and comfortable seating, creating an inviting atmosphere for entertaining guests and