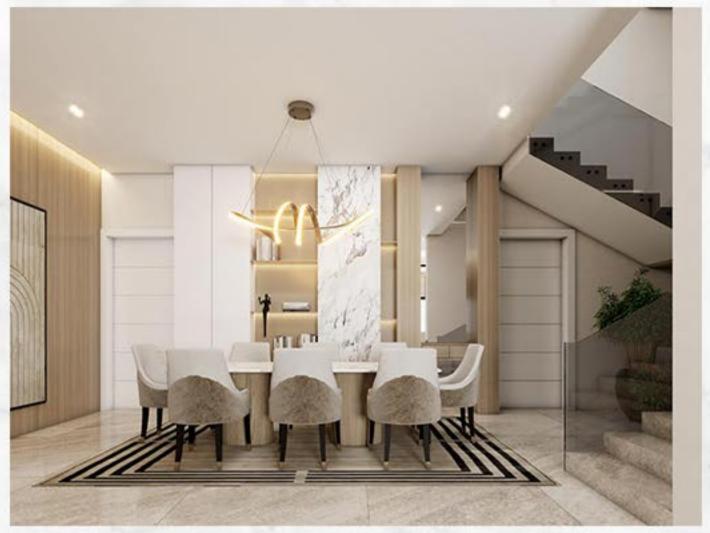

# Dining Area

Adjacent to the kitchen, the dining area is a welcoming space for enjoying meals with family and friends. The room can be designed with a large dining table and comfortable seating, creating an inviting atmosphere for entertaining guests and