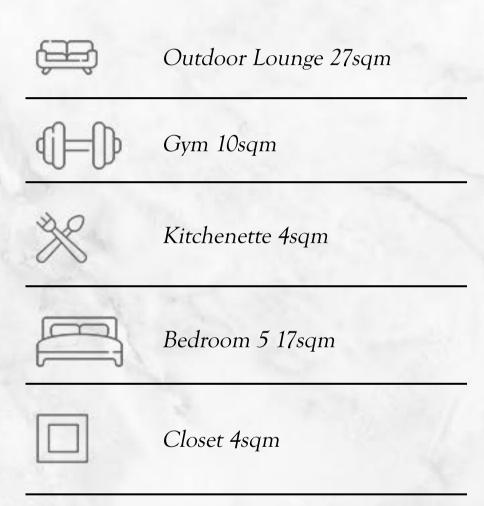

## Active Bliss

Techno Gym

Jogging Deck

Lawn

Tennis Court

Family
Swimming Pool

A haven Relaxation and fun for your Family

# Key Features

| Green             | Lawn                   | Swimming Pool | Club                  |
|-------------------|------------------------|---------------|-----------------------|
| Area              | Tennis Court           |               | House                 |
| Jogging           | Water Cabana           | Drivers       | Four (4) Elevators    |
| Deck              | & Jetty                | Lounge        |                       |
| Techno            | Miele                  | Jaguar        | Geberit Bath Fittings |
| Gym               | Kitchen                | Faucet        |                       |
| Walk-in<br>Closet | P<br>Ample<br>Car Park |               |                       |