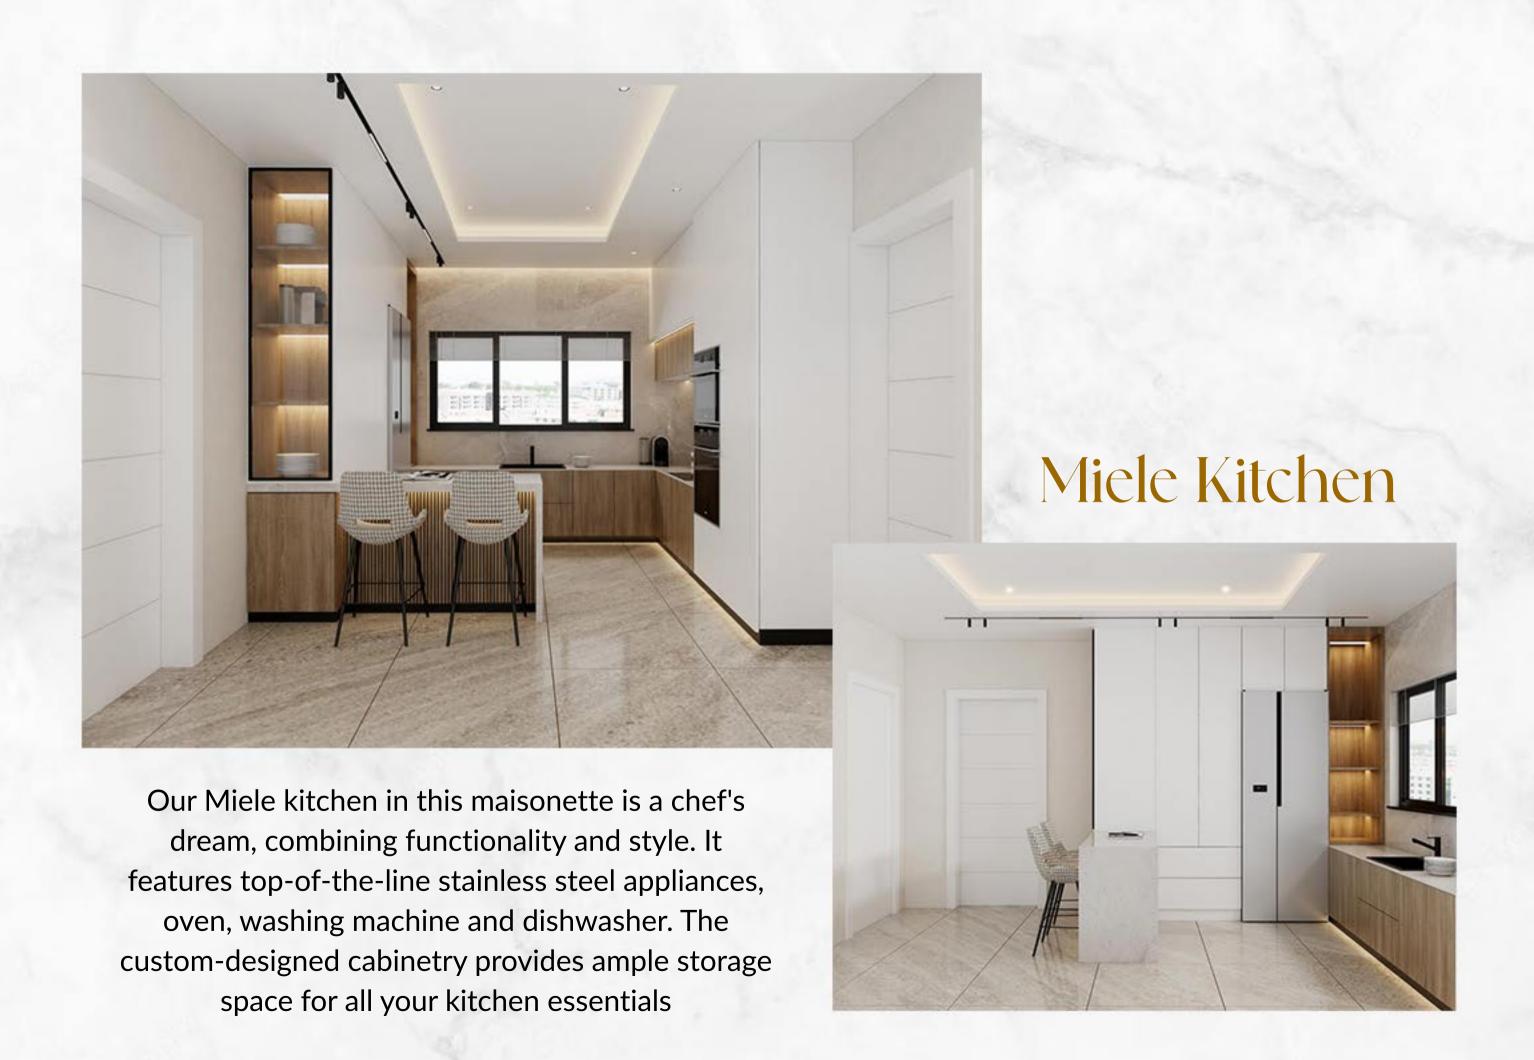

# Key Features

| Green             | Lawn                   | Swimming Pool | Club                  |
|-------------------|------------------------|---------------|-----------------------|
| Area              | Tennis Court           |               | House                 |
| Jogging           | Water Cabana           | Drivers       | Four (4) Elevators    |
| Deck              | & Jetty                | Lounge        |                       |
| Techno            | Miele                  | Jaguar        | Geberit Bath Fittings |
| Gym               | Kitchen                | Faucet        |                       |
| Walk-in<br>Closet | P<br>Ample<br>Car Park |               |                       |