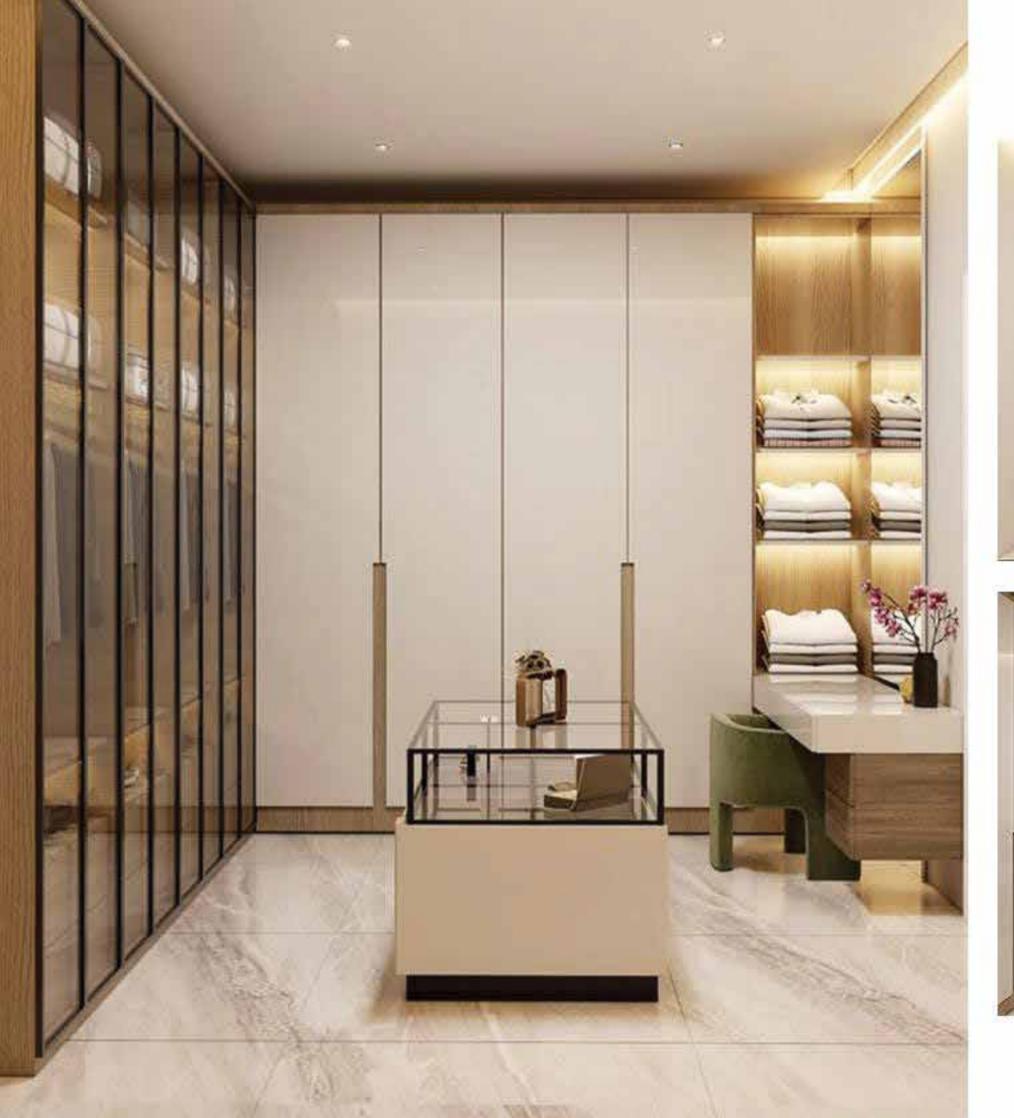

# Key Features

| Green             | Lawn                   | Swimming Pool | Club                  |
|-------------------|------------------------|---------------|-----------------------|
| Area              | Tennis Court           |               | House                 |
| Jogging           | Water Cabana           | Drivers       | Four (4) Elevators    |
| Deck              | & Jetty                | Lounge        |                       |
| Techno            | Miele                  | Jaguar        | Geberit Bath Fittings |
| Gym               | Kitchen                | Faucet        |                       |
| Walk-in<br>Closet | P<br>Ample<br>Car Park |               |                       |