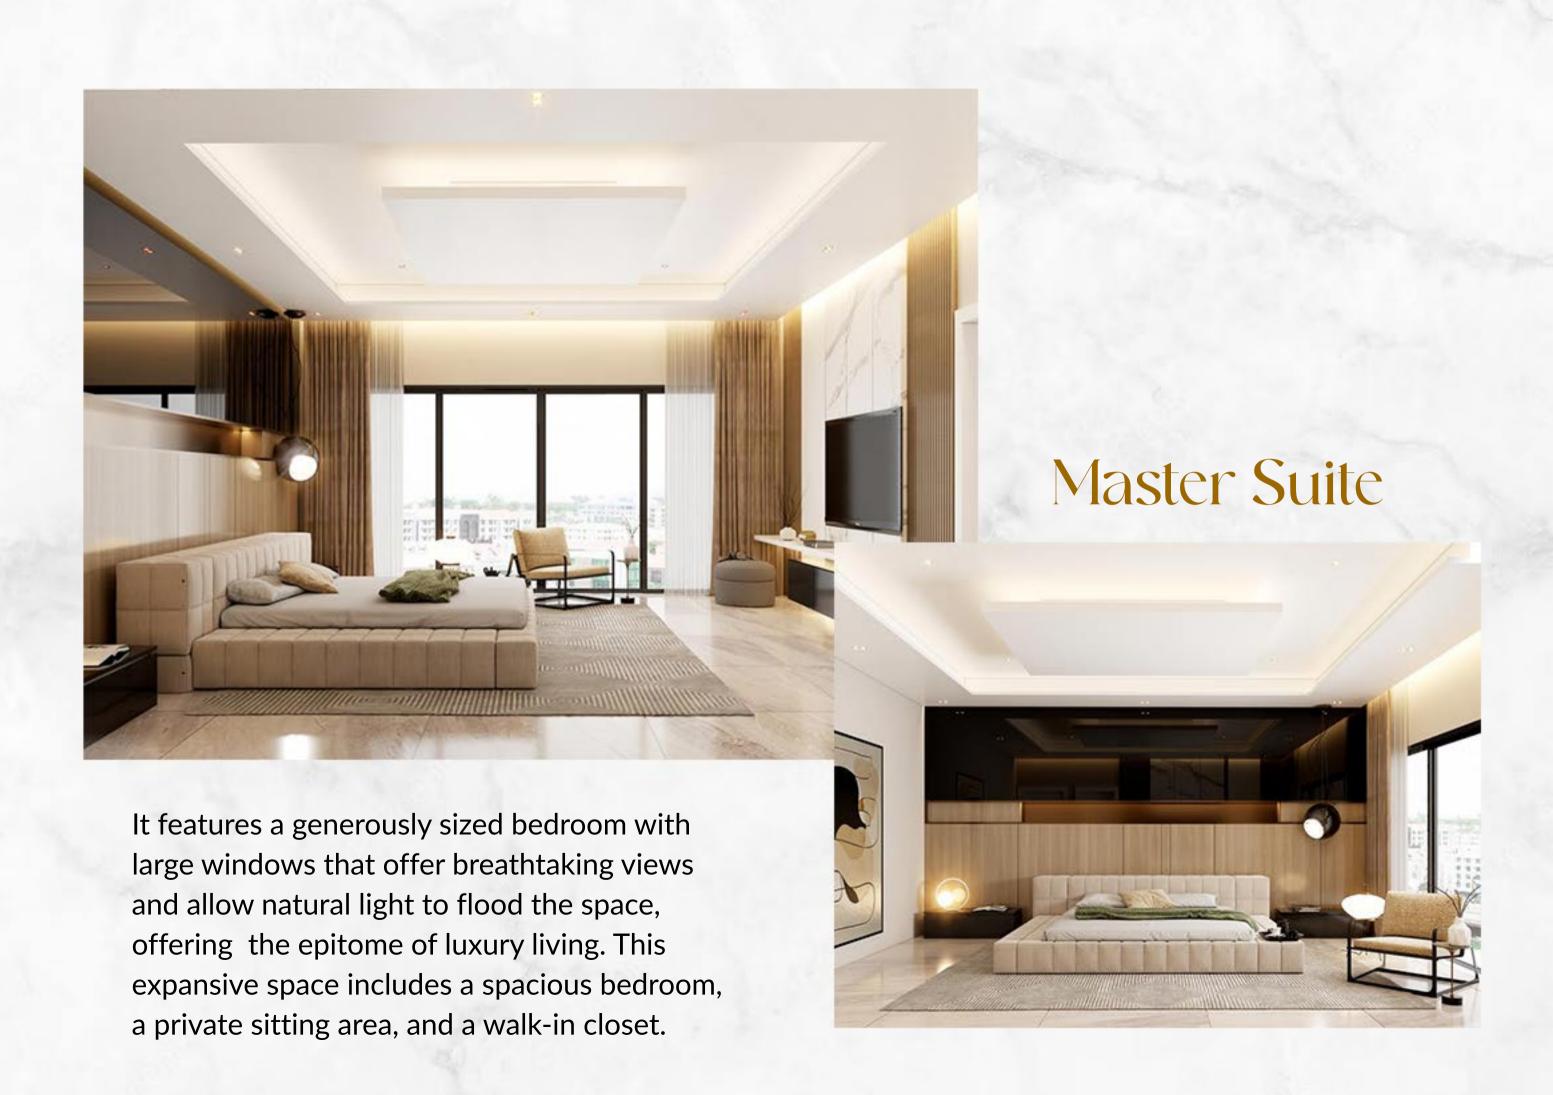

## The Eclectic

The ECLECTIC consists of units of 4
Bedroom Maisonette + 2 Maids Room
Approx. 360Sqm. 3 Car Parks and also 5
Bedroom Penthouses on the 8th floor.
The masterpiece is a self-sufficient village
as it has everything you need including a
movie theatre, swimming pool, and lawn
tennis court, amongst other
facilities and features.