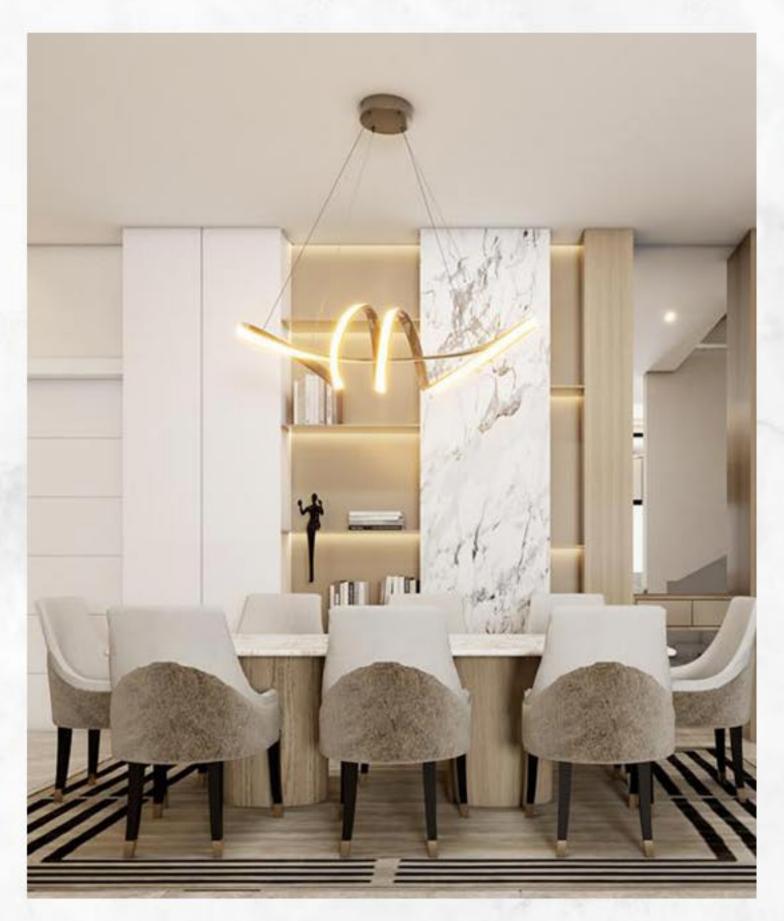

# Dining Area

Adjacent to the kitchen, the dining area is a welcoming space for enjoying meals with family and friends. The room can be designed with a large dining table and comfortable seating, creating an inviting atmosphere for entertaining guests and